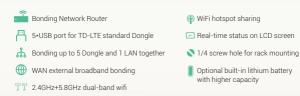

## Specification

| Connectors  | USB 3.0          | 5×USB-A                 |
|-------------|------------------|-------------------------|
|             | LAN              | 1×R.45                  |
|             | Power            | 1×DC jack               |
| Performance | CPU              | Quad-core Cortex-A7 CPU |
|             | RAM              | 512MB                   |
|             | EMMC             | 8GB                     |
|             | WIFI             | 2.4G +5.8G              |
|             | Bandwidth        | 60Mbps                  |
| Power       | Input Voltage    | DC12V/2A                |
|             | Battery Capacity | 15000mAh (Optional)     |
| Environment | Temperature      | -20~60°C                |
|             | Humidity         | 0~65%                   |
| Physical    | Dimension        | 135mm×91mm×32mm         |