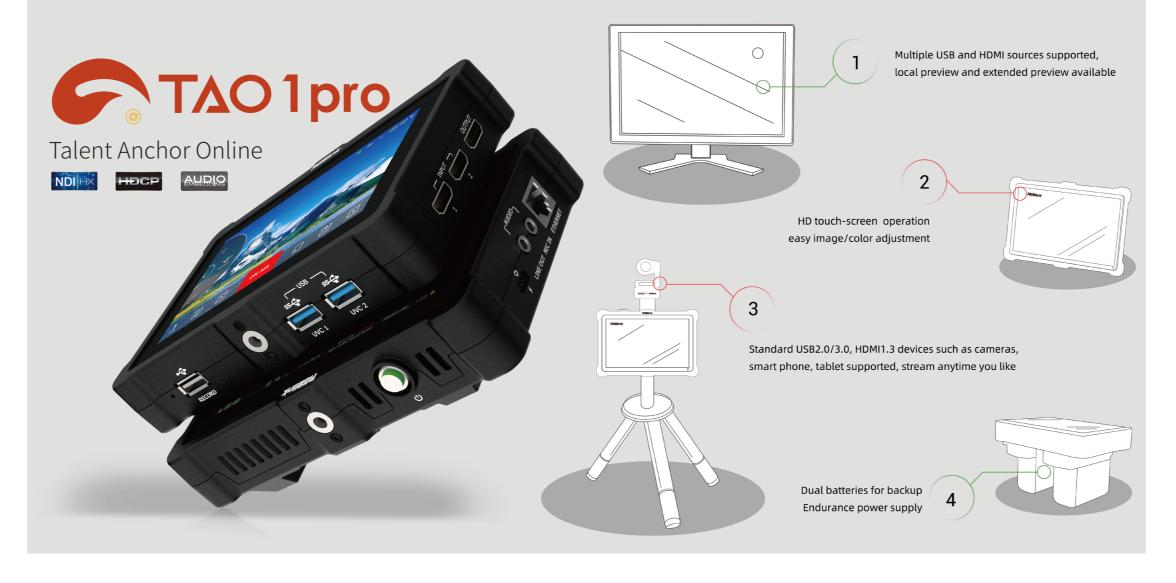

Proudly designed and manufactured in **Xiamen** Hi Technology Zone, China WEB: www.rgblink.com EMAIL: sales@rgblink.com PHONE: +86 592 5771197

TAO 1pro is a Broadcasting streaming decoder with a 5.5 inch FHD preview display, but also a 4 channels seamless video switcher for 2 USB 3.0 and 2 HDMI 1.3 inputs, and supports streaming directly by ethernet output which is ready to connect to external cloud based router and streaming from Anywhere to Everywhere.

TAO 1pro is compatible with standard USB 2.0 and USB 3.0 cameras by UVC protocol, and brings itself as a much affordable and user friendly streaming tools for anybody, the talents who is willing to be Anchor Online.

TAO 1pro is also with touch panel for finger configuration, and with optional 2 chargable battery extending its capacity for outdoor application.

Scene 1: Seamless switching between USB and HDMI inputs

# Key Features

· 5.5-inch touchscreen operation

platform Simultaneously

Fast image processing

video monitoring

Dual battery Options

Recording via USB 2.0 port