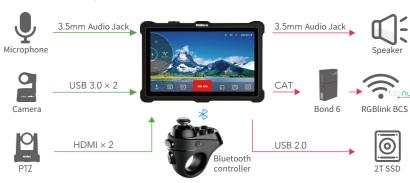

## Scene 3: Ready for Bluetooth remote control

## Scene 5: Outdoor wireless streaming

Multistream up to 4 Live Streaming

USB and HDMI signal multicasting

NDI5.0 Encoder