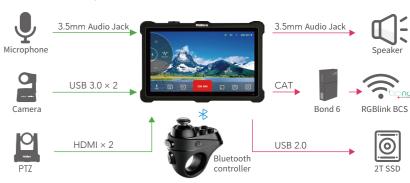

## Scene 5: Outdoor wireless streaming

Multistream up to 4 Live Streaming

USB and HDMI signal multicasting

NDI5.0 Encoder