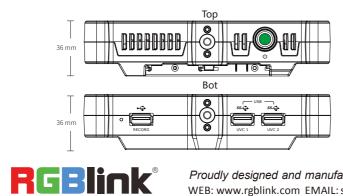

# Specification

| Connectors     | Input                      | HDMI 1.3                       | 2×HDMI-A                                                                                                                                                                              |  |
|----------------|----------------------------|--------------------------------|---------------------------------------------------------------------------------------------------------------------------------------------------------------------------------------|--|
|                |                            | USB 3.0                        | 2×USB TypeA                                                                                                                                                                           |  |
|                | Output                     | HDMI 2.0                       | 1×HDMI-A                                                                                                                                                                              |  |
|                | Record                     | USB 2.0                        | 1×USB TypeA                                                                                                                                                                           |  |
|                | Audio                      | In                             | 1×3.5mm Audio Jack                                                                                                                                                                    |  |
|                |                            | Out                            | 1×3.5mm Audio Jack                                                                                                                                                                    |  |
|                | Communication/Stream       | LAN                            | 1×RJ45                                                                                                                                                                                |  |
|                | Power                      |                                | 1×USB-C                                                                                                                                                                               |  |
| Performance    | Input Resolutions          | HDMI                           |                                                                                                                                                                                       |  |
|                |                            | SMPTE                          | 720p@50/60   1080p@23/24/60                                                                                                                                                           |  |
|                |                            | VESA                           | $1024\times768@60 1280\times720@60 1280\times800@60 1280\times1024@60 1360\times768@60\\1600\times1200@60 1680\times1050@60 1920\times1080@60$                                        |  |
|                | Output Resolutions         | HDMI                           |                                                                                                                                                                                       |  |
|                |                            | SMPTE                          | 720p@50/60   1080p@24/25/50/60   2160p@60                                                                                                                                             |  |
|                |                            | VESA                           | $\frac{1024 \times 768@60}{1280 \times 720@50/60}   \frac{1280 \times 800@60}{1280 \times 1024@60}   \\ 1360 \times 768@60   \frac{1200 \times 1080@50/60}{3840 \times 2160@60}   \\$ |  |
|                | Supported Standard         | HDMI                           | 1.3(in)  2.0(out)                                                                                                                                                                     |  |
|                |                            | USB                            | 3.0                                                                                                                                                                                   |  |
| Screen Feature | Screen Dimension           | 5.5 "TFT                       |                                                                                                                                                                                       |  |
|                | Resolution                 | 1080×1920 pixels               |                                                                                                                                                                                       |  |
|                | Dot Pitch                  | 0.063(H) × 0.021(W)(mm)        |                                                                                                                                                                                       |  |
|                | Aspect Ratio               | 16:9                           |                                                                                                                                                                                       |  |
|                | Brightness                 | 450cd/m <sup>2</sup>           |                                                                                                                                                                                       |  |
|                | Contrast                   | 1000:1                         |                                                                                                                                                                                       |  |
|                | Backlight                  | LED 20°(20°(1 /D)20°(20°(11/D) |                                                                                                                                                                                       |  |
|                | View Angle                 | 80°/80°(L/R)80°/80°(U/D)       |                                                                                                                                                                                       |  |
| Power          | Input Voltage<br>Max Power | 9V/2A<br>18W                   |                                                                                                                                                                                       |  |
|                |                            |                                |                                                                                                                                                                                       |  |
| Environment    | Temperature                | 0°C ~ 55°C                     |                                                                                                                                                                                       |  |
|                | Humidity                   | 5%~85%                         |                                                                                                                                                                                       |  |
| Physical       | Weight                     | Net                            | 350g(without battery);882g(with battery)                                                                                                                                              |  |
|                |                            | Package                        | 770g                                                                                                                                                                                  |  |
|                | Dimension                  | Net                            | 161mm×106mm×36mm                                                                                                                                                                      |  |
|                |                            | Package                        | 255mm×145mm×85mm                                                                                                                                                                      |  |
| Order Codes    | Product Code               | 410-5513-01-0                  | TAO 1 pro                                                                                                                                                                             |  |
|                |                            | 490-5513-01-1                  | TAO 1 pro-S                                                                                                                                                                           |  |
|                |                            | 490-5513-01-0                  | TAO 1 pro lithium battery(optional)                                                                                                                                                   |  |
|                |                            |                                |                                                                                                                                                                                       |  |