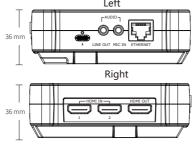

# Specification

| Connectors     | Input                      | HDMI 1.3                       | 2×HDMI-A                                                                                                                                                                              |  |
|----------------|----------------------------|--------------------------------|---------------------------------------------------------------------------------------------------------------------------------------------------------------------------------------|--|
|                |                            | USB 3.0                        | 2×USB TypeA                                                                                                                                                                           |  |
|                | Output                     | HDMI 2.0                       | 1×HDMI-A                                                                                                                                                                              |  |
|                | Record                     | USB 2.0                        | 1×USB TypeA                                                                                                                                                                           |  |
|                | Audio                      | In                             | 1×3.5mm Audio Jack                                                                                                                                                                    |  |
|                |                            | Out                            | 1×3.5mm Audio Jack                                                                                                                                                                    |  |
|                | Communication/Stream       | LAN                            | 1×RJ45                                                                                                                                                                                |  |
|                | Power                      |                                | 1×USB-C                                                                                                                                                                               |  |
| Performance    | Input Resolutions          | HDMI                           |                                                                                                                                                                                       |  |
|                |                            | SMPTE                          | 720p@50/60   1080p@23/24/60                                                                                                                                                           |  |
|                |                            | VESA                           | $1024\times768@60 1280\times720@60 1280\times800@60 1280\times1024@60 1360\times768@60\\1600\times1200@60 1680\times1050@60 1920\times1080@60$                                        |  |
|                | Output Resolutions         | HDMI                           |                                                                                                                                                                                       |  |
|                |                            | SMPTE                          | 720p@50/60   1080p@24/25/50/60   2160p@60                                                                                                                                             |  |
|                |                            | VESA                           | $\frac{1024 \times 768@60}{1280 \times 720@50/60}   \frac{1280 \times 800@60}{1280 \times 1024@60}   \\ 1360 \times 768@60   \frac{1200 \times 1080@50/60}{3840 \times 2160@60}   \\$ |  |
|                | Supported Standard         | HDMI                           | 1.3(in)  2.0(out)                                                                                                                                                                     |  |
|                |                            | USB                            | 3.0                                                                                                                                                                                   |  |
| Screen Feature | Screen Dimension           | 5.5 "TFT                       |                                                                                                                                                                                       |  |
|                | Resolution                 | 1080×1920 pixels               |                                                                                                                                                                                       |  |
|                | Dot Pitch                  | 0.063(H) × 0.021(W)(mm)        |                                                                                                                                                                                       |  |
|                | Aspect Ratio               | 16:9                           |                                                                                                                                                                                       |  |
|                | Brightness                 | 450cd/m <sup>2</sup>           |                                                                                                                                                                                       |  |
|                | Contrast                   | 1000:1                         |                                                                                                                                                                                       |  |
|                | Backlight                  | LED 20°(20°(1 /D)20°(20°(11/D) |                                                                                                                                                                                       |  |
|                | View Angle                 | 80°/80°(L/R)80°/80°(U/D)       |                                                                                                                                                                                       |  |
| Power          | Input Voltage<br>Max Power | 9V/2A<br>18W                   |                                                                                                                                                                                       |  |
|                |                            |                                |                                                                                                                                                                                       |  |
| Environment    | Temperature                | 0°C ~ 55°C                     |                                                                                                                                                                                       |  |
|                | Humidity                   | 5%~85%                         |                                                                                                                                                                                       |  |
| Physical       | Weight                     | Net                            | 350g(without battery);882g(with battery)                                                                                                                                              |  |
|                |                            | Package                        | 770g                                                                                                                                                                                  |  |
|                | Dimension                  | Net                            | 161mm×106mm×36mm                                                                                                                                                                      |  |
|                |                            | Package                        | 255mm×145mm×85mm                                                                                                                                                                      |  |
| Order Codes    | Product Code               | 410-5513-01-0                  | TAO 1 pro                                                                                                                                                                             |  |
|                |                            | 490-5513-01-1                  | TAO 1 pro-S                                                                                                                                                                           |  |
|                |                            | 490-5513-01-0                  | TAO 1 pro lithium battery(optional)                                                                                                                                                   |  |
|                |                            |                                |                                                                                                                                                                                       |  |