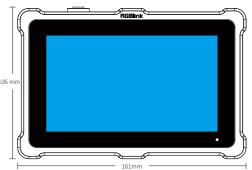

# Specification

| Connectors     | Input                      | HDMI 1.3                       | 2×HDMI-A                                                                                                                                                                              |  |
|----------------|----------------------------|--------------------------------|---------------------------------------------------------------------------------------------------------------------------------------------------------------------------------------|--|
|                |                            | USB 3.0                        | 2×USB TypeA                                                                                                                                                                           |  |
|                | Output                     | HDMI 2.0                       | 1×HDMI-A                                                                                                                                                                              |  |
|                | Record                     | USB 2.0                        | 1×USB TypeA                                                                                                                                                                           |  |
|                | Audio                      | In                             | 1×3.5mm Audio Jack                                                                                                                                                                    |  |
|                |                            | Out                            | 1×3.5mm Audio Jack                                                                                                                                                                    |  |
|                | Communication/Stream       | LAN                            | 1×RJ45                                                                                                                                                                                |  |
|                | Power                      |                                | 1×USB-C                                                                                                                                                                               |  |
| Performance    | Input Resolutions          | HDMI                           |                                                                                                                                                                                       |  |
|                |                            | SMPTE                          | 720p@50/60   1080p@23/24/60                                                                                                                                                           |  |
|                |                            | VESA                           | $1024\times768@60 1280\times720@60 1280\times800@60 1280\times1024@60 1360\times768@60\\1600\times1200@60 1680\times1050@60 1920\times1080@60$                                        |  |
|                | Output Resolutions         | HDMI                           |                                                                                                                                                                                       |  |
|                |                            | SMPTE                          | 720p@50/60   1080p@24/25/50/60   2160p@60                                                                                                                                             |  |
|                |                            | VESA                           | $\frac{1024 \times 768@60}{1280 \times 720@50/60}   \frac{1280 \times 800@60}{1280 \times 1024@60}   \\ 1360 \times 768@60   \frac{1200 \times 1080@50/60}{3840 \times 2160@60}   \\$ |  |
|                | Supported Standard         | HDMI                           | 1.3(in)  2.0(out)                                                                                                                                                                     |  |
|                |                            | USB                            | 3.0                                                                                                                                                                                   |  |
| Screen Feature | Screen Dimension           | 5.5 "TFT                       |                                                                                                                                                                                       |  |
|                | Resolution                 | 1080×1920 pixels               |                                                                                                                                                                                       |  |
|                | Dot Pitch                  | 0.063(H) × 0.021(W)(mm)        |                                                                                                                                                                                       |  |
|                | Aspect Ratio               | 16:9                           |                                                                                                                                                                                       |  |
|                | Brightness                 | 450cd/m <sup>2</sup>           |                                                                                                                                                                                       |  |
|                | Contrast                   | 1000:1                         |                                                                                                                                                                                       |  |
|                | Backlight                  | LED 20°(20°(1 /D)20°(20°(11/D) |                                                                                                                                                                                       |  |
|                | View Angle                 | 80°/80°(L/R)80°/80°(U/D)       |                                                                                                                                                                                       |  |
| Power          | Input Voltage<br>Max Power | 9V/2A<br>18W                   |                                                                                                                                                                                       |  |
|                |                            |                                |                                                                                                                                                                                       |  |
| Environment    | Temperature                | 0°C ~ 55°C                     |                                                                                                                                                                                       |  |
|                | Humidity                   | 5%~85%                         |                                                                                                                                                                                       |  |
| Physical       | Weight                     | Net                            | 350g(without battery);882g(with battery)                                                                                                                                              |  |
|                |                            | Package                        | 770g                                                                                                                                                                                  |  |
|                | Dimension                  | Net                            | 161mm×106mm×36mm                                                                                                                                                                      |  |
|                |                            | Package                        | 255mm×145mm×85mm                                                                                                                                                                      |  |
| Order Codes    | Product Code               | 410-5513-01-0                  | TAO 1 pro                                                                                                                                                                             |  |
|                |                            | 490-5513-01-1                  | TAO 1 pro-S                                                                                                                                                                           |  |
|                |                            | 490-5513-01-0                  | TAO 1 pro lithium battery(optional)                                                                                                                                                   |  |
|                |                            |                                |                                                                                                                                                                                       |  |