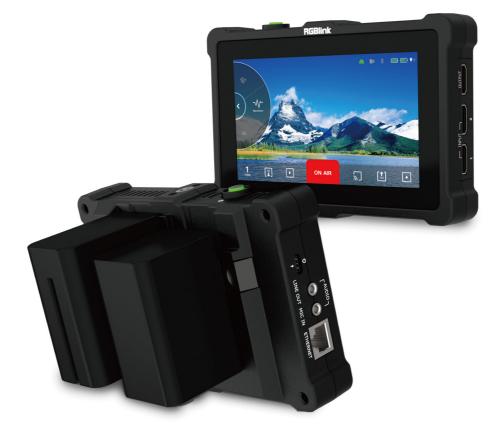

Proudly designed and manufactured in **Xiamen** Hi Technology Zone, China WEB: www.rgblink.com EMAIL: sales@rgblink.com PHONE: +86 592 5771197

TAO 1pro is a Broadcasting streaming decoder with a 5.5 inch FHD preview display, but also a 4 channels seamless video switcher for 2 USB 3.0 and 2 HDMI 1.3 inputs, and supports streaming directly by ethernet output which is ready to connect to external cloud based router and streaming from Anywhere to Everywhere.

TAO 1pro is compatible with standard USB 2.0 and USB 3.0 cameras by UVC protocol, and brings itself as a much affordable and user friendly streaming tools for anybody, the talents who is willing to be Anchor Online.

TAO 1pro is also with touch panel for finger configuration, and with optional 2 chargable battery extending its capacity for outdoor application.

Scene 1: Seamless switching between USB and HDMI inputs