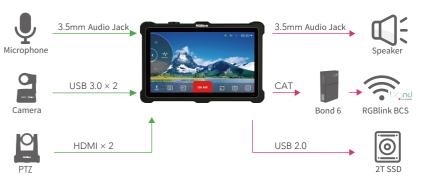

## Scene 5: Outdoor wireless streaming

Multistream up to 4 Live Streaming

USB and HDMI signal multicasting

NDI5.0 Encoder