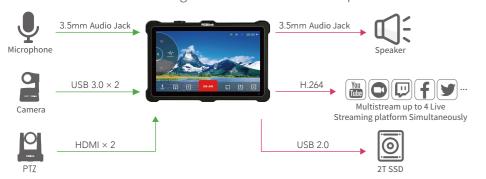

Proudly designed and manufactured in **Xiamen** Hi Technology Zone, China WEB: www.rgblink.com EMAIL: sales@rgblink.com PHONE: +86 592 5771197

TAO 1pro is a Broadcasting streaming decoder with a 5.5 inch FHD preview display, but also a 4 channels seamless video switcher for 2 USB 3.0 and 2 HDMI 1.3 inputs, and supports streaming directly by ethernet output which is ready to connect to external cloud based router and streaming from Anywhere to Everywhere.

TAO 1pro is compatible with standard USB 2.0 and USB 3.0 cameras by UVC protocol, and brings itself as a much affordable and user friendly streaming tools for anybody, the talents who is willing to be Anchor Online.

# Key Features

· 5.5-inch touchscreen operation

platform Simultaneously

Fast image processing

video monitoring

Dual battery Options

Recording via USB 2.0 port