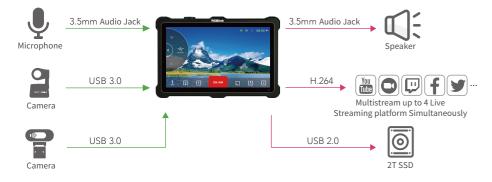

Scene 2: Seamless switching between different USB inputs

TAO 1pro is compatible with standard USB 2.0 and USB 3.0 cameras by UVC protocol, and brings itself as a much affordable and user friendly streaming tools for anybody, the talents who is willing to be Anchor Online.