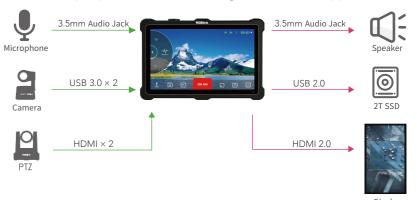

here to Everywhere.

TAO 1pro is compatible with standard USB 2.0 and USB 3.0 cameras by UVC protocol, and brings itself as a much affordable and user friendly streaming tools for anybody, the talents who is willing to be Anchor Online.

TAO 1pro is also with touch panel for finger configuration, and with optional 2 chargable battery extending its capacity for outdoor application.

Scene 1: Seamless switching between USB and HDMI inputs



Scene 2: Seamless switching between different USB inputs





# Key Features



· 5.5-inch touchscreen operation

platform Simultaneously



Fast image processing



video monitoring



Dual battery Options



Recording via USB 2.0 port



## Scene 3: Ready for Bluetooth remote control



### Scene 4: Input preview and extending monitor (90° supported)



## Scene 5: Outdoor wireless streaming





Multistream up to 4 Live Streaming



USB and HDMI signal multicasting







NDI5.0 Encoder