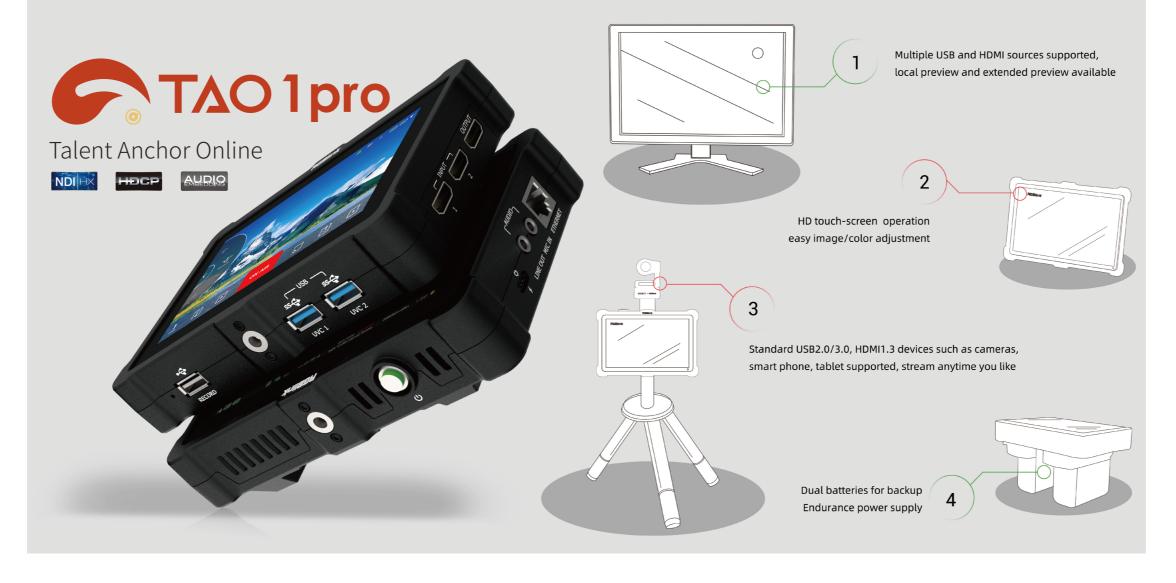

Proudly designed and manufactured in **Xiamen** Hi Technology Zone, China WEB: www.rgblink.com EMAIL: sales@rgblink.com PHONE: +86 592 5771197

TAO 1pro is a Broadcasting streaming decoder with a 5.5 inch FHD preview display, but also a 4 channels seamless video switcher for 2 USB 3.0 and 2 HDMI 1.3 inputs, and supports streaming directly by ethernet output which is ready to connect to external cloud based router and streaming from Anywhere to Everywhere.

TAO 1pro is compatible with standard USB 2.0 and USB 3.0 cameras by UVC protocol, and brings itself as a much affordable and user friendly streaming tools for anybody, the talents who is willing to be Anchor Online.

TAO 1pro is also with touch panel for finger configuration, and with optional 2 chargable battery extending its capacity for outdoor application.

Scene 1: Seamless switching between USB and HDMI inputs