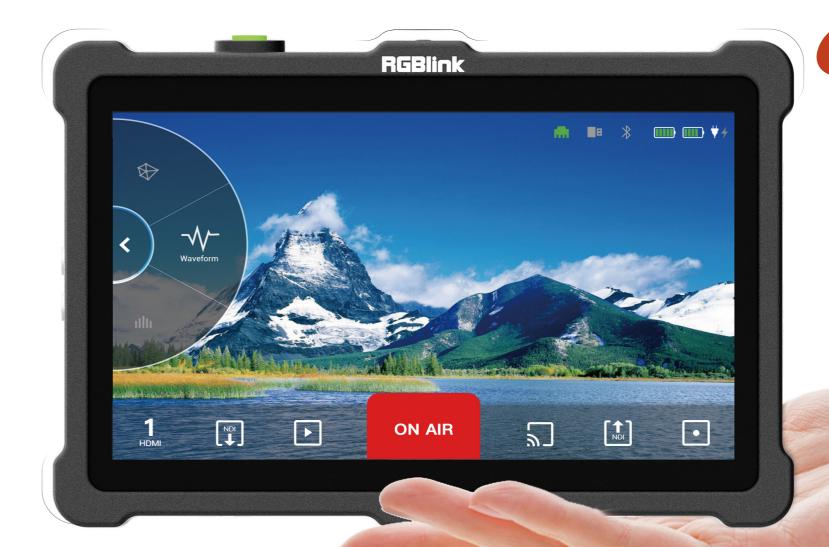

Proudly designed and manufactured in **Xiamen** Hi Technology Zone, China WEB: www.rgblink.com EMAIL: sales@rgblink.com PHONE: +86 592 5771197

TAO 1pro is a Broadcasting streaming decoder with a 5.5 inch FHD preview display, but also a 4 channels seamless video switcher for 2 USB 3.0 and 2 HDMI 1.3 inputs, and supports streaming directly by ethernet output which is ready to connect to external cloud based router and streaming from Anywhere to Everywhere.

TAO 1pro is also with touch panel for finger configuration, and with optional 2 chargable battery extending its capacity for outdoor application.

Scene 1: Seamless switching between USB and HDMI inputs

# Key Features

· 5.5-inch touchscreen operation

platform Simultaneously

Fast image processing

video monitoring

Dual battery Options

Recording via USB 2.0 port