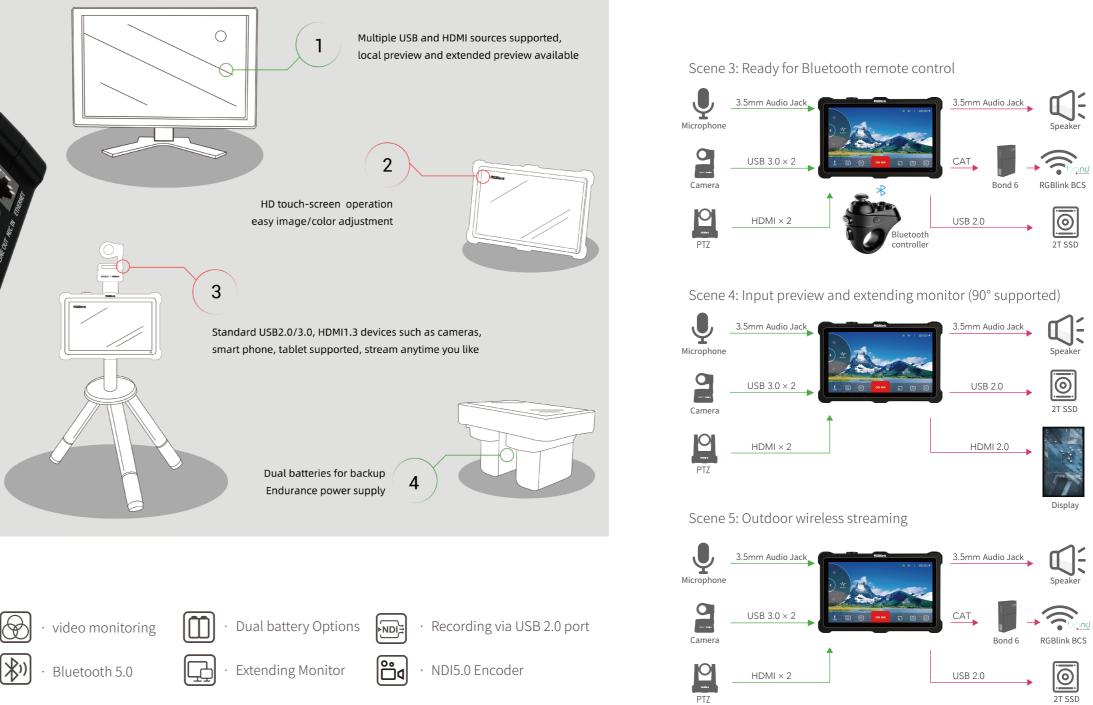

## Key Features

B

3

· 5.5-inch touchscreen operation

Ш

Fast image processing

Multistream up to 4 Live Streaming platform Simultaneously

USB and HDMI signal multicasting