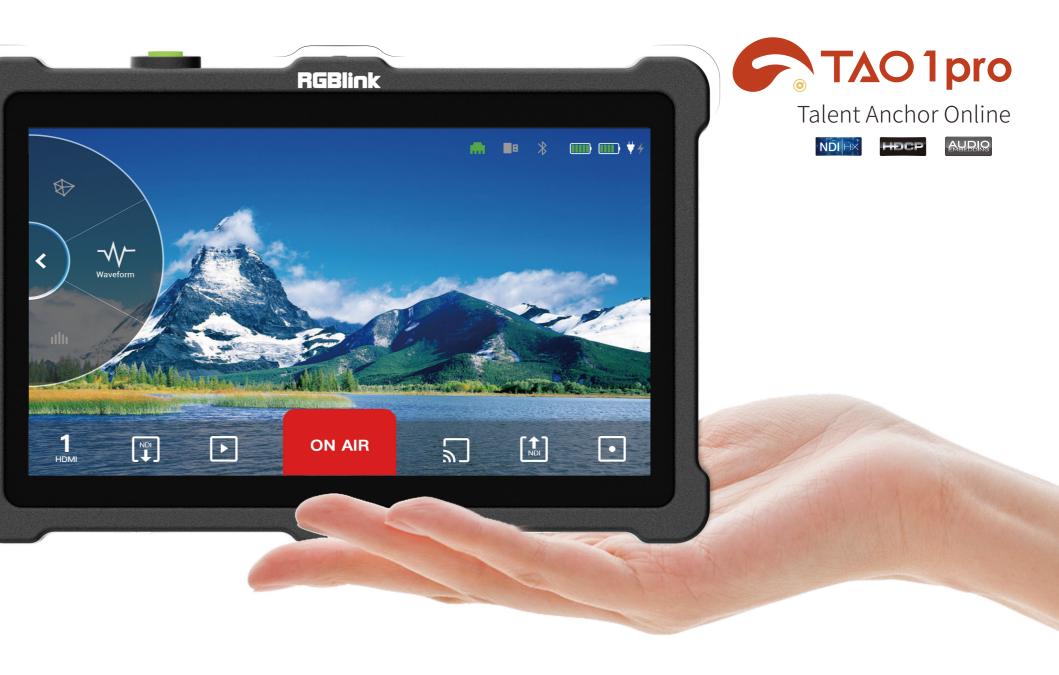

## Dimension

Proudly designed and manufactured in **Xiamen** Hi Technology Zone, China WEB: www.rgblink.com EMAIL: sales@rgblink.com PHONE: +86 592 5771197

www.rgblink.com

TAO 1pro is a Broadcasting streaming decoder with a 5.5 inch FHD preview display, but also a 4 channels seamless video switcher for 2 USB 3.0 and 2 HDMI 1.3 inputs, and supports streaming directly by ethernet output which is ready to connect to external cloud based router and streaming from Anywhere to Everywhere.

TAO 1pro is compatible with standard USB 2.0 and USB 3.0 cameras by UVC protocol, and brings itself as a much affordable and user friendly streaming tools for anybody, the talents who is willing to be Anchor Online.

TAO 1pro is also with touch panel for finger configuration, and with optional 2 chargable battery extending its capacity for outdoor application.

Talent Anchor Online AUDIO NDIHX HDCP 52 0 .22 () () () () () () 0