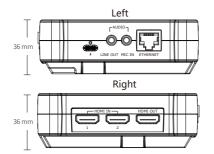

## Specification

|                | Input                      | HDMI 1.3                 | 2×HDMI-A                                                                                                                                                                                                                                                           |  |
|----------------|----------------------------|--------------------------|--------------------------------------------------------------------------------------------------------------------------------------------------------------------------------------------------------------------------------------------------------------------|--|
| Connectors     | input                      | USB 3.0                  | 2×USB TypeA                                                                                                                                                                                                                                                        |  |
|                | Output                     | HDMI 2.0                 | 1×HDMI-A                                                                                                                                                                                                                                                           |  |
|                | Record                     | USB 2.0                  | 1×USB TypeA                                                                                                                                                                                                                                                        |  |
|                | Audio                      | In                       | 1×3.5mm Audio Jack                                                                                                                                                                                                                                                 |  |
|                |                            | Out                      | 1×3.5mm Audio Jack                                                                                                                                                                                                                                                 |  |
|                | Communication/Stream       | LAN                      | 1×RJ45                                                                                                                                                                                                                                                             |  |
|                | Power                      |                          | 1×USB-C                                                                                                                                                                                                                                                            |  |
| Performance    | Input Resolutions          | HDMI                     |                                                                                                                                                                                                                                                                    |  |
|                |                            | SMPTE                    | 720p@50/60 1080p@23/24/60                                                                                                                                                                                                                                          |  |
|                |                            | VESA                     | $\begin{array}{l} 1024 \times 768 @ 60 \left  1280 \times 720 @ 60 \right  1280 \times 800 @ 60 \right  1280 \times 1024 @ 60 \left  1360 \times 768 @ 60 \right. \\ 1600 \times 1200 @ 60 \left  1680 \times 1050 @ 60 \right  1920 \times 1080 @ 60 \end{array}$ |  |
|                | Output Resolutions         | HDMI                     |                                                                                                                                                                                                                                                                    |  |
|                |                            | SMPTE                    | 720p@50/60 1080p@24/25/50/60 2160p@60                                                                                                                                                                                                                              |  |
|                |                            | VESA                     | 1024×768@60   1280×720@50/60   1280×800@60   1280×1024@60  <br>1360×768@60   1920×1080@50/60   3840×2160@60                                                                                                                                                        |  |
|                | Supported Standard         | HDMI                     | 1.3(in)  2.0(out)                                                                                                                                                                                                                                                  |  |
|                |                            | USB                      | 3.0                                                                                                                                                                                                                                                                |  |
|                | Screen Dimension           | 5.5 "TFT                 |                                                                                                                                                                                                                                                                    |  |
| Screen Feature | Resolution                 | 1080×1920 pixels         |                                                                                                                                                                                                                                                                    |  |
|                | Dot Pitch                  | 0.063(H)×0.021(W)(mm)    |                                                                                                                                                                                                                                                                    |  |
|                | Aspect Ratio               | 16:9                     |                                                                                                                                                                                                                                                                    |  |
|                | Brightness                 | 450cd/m <sup>2</sup>     |                                                                                                                                                                                                                                                                    |  |
|                | Contrast                   | 1000:1                   |                                                                                                                                                                                                                                                                    |  |
|                | Backlight                  |                          |                                                                                                                                                                                                                                                                    |  |
|                | View Angle                 | 80°/80°(L/R)80°/80°(U/D) |                                                                                                                                                                                                                                                                    |  |
| Power          | Input Voltage<br>Max Power | 9V/2A<br>18W             |                                                                                                                                                                                                                                                                    |  |
|                |                            | 18₩<br>0°C ~ 55°C        |                                                                                                                                                                                                                                                                    |  |
| Environment    | Temperature                | 5%~85%                   |                                                                                                                                                                                                                                                                    |  |
|                | Humidity                   |                          |                                                                                                                                                                                                                                                                    |  |
| Physical       | Weight                     | Net                      | 350g(without battery);882g(with battery)                                                                                                                                                                                                                           |  |
|                |                            | Package                  | 770g                                                                                                                                                                                                                                                               |  |
|                | Dimension                  | Net                      | 161mm×106mm×36mm                                                                                                                                                                                                                                                   |  |
|                |                            | Package                  | 255mm×145mm×85mm                                                                                                                                                                                                                                                   |  |
| Order Codes    | Product Code               | 410-5513-01-0            | ) TAO 1 pro                                                                                                                                                                                                                                                        |  |
|                |                            | 490-5513-01-0            | TAO 1 pro lithium battery(optional)                                                                                                                                                                                                                                |  |