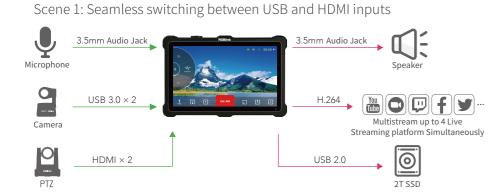

Hi Technology Zone, China WEB: www.rgblink.com EMAIL: sales@rgblink.com PHONE: +86 592 5771197



www.rgblink.com





TAO 1pro is a Broadcasting streaming decoder with a 5.5 inch FHD preview display, but also a 4 channels seamless video switcher for 2 USB 3.0 and 2 HDMI 1.3 inputs, and supports streaming directly by ethernet output which is ready to connect to external cloud based router and streaming from Anywhere to Everywhere.

TAO 1pro is compatible with standard USB 2.0 and USB 3.0 cameras by UVC protocol, and brings itself as a much affordable and user friendly streaming tools for anybody, the talents who is willing to be Anchor Online.

TAO 1pro is also with touch panel for finger configuration, and with optional 2 chargable battery extending its capacity for outdoor application.



Talent Anchor Online AUDIO NDIHX HDCP 52 0 .22 () () () () () () 0

## Scene 2: Seamless switching between different USB inputs



## Key Features

B

3

· 5.5-inch touchscreen operation



Ш

Fast image processing



Multistream up to 4 Live Streaming platform Simultaneously

USB and HDMI signal multicasting