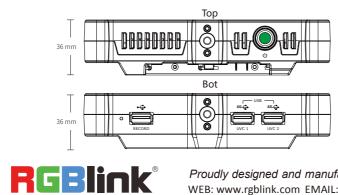

## Specification

|                | Input                      | HDMI 1.3                 | 2×HDMI-A                                                                                                                                                                                                                                                           |  |
|----------------|----------------------------|--------------------------|--------------------------------------------------------------------------------------------------------------------------------------------------------------------------------------------------------------------------------------------------------------------|--|
| Connectors     | input                      | USB 3.0                  | 2×USB TypeA                                                                                                                                                                                                                                                        |  |
|                | Output                     | HDMI 2.0                 | 1×HDMI-A                                                                                                                                                                                                                                                           |  |
|                | Record                     | USB 2.0                  | 1×USB TypeA                                                                                                                                                                                                                                                        |  |
|                | Audio                      | In                       | 1×3.5mm Audio Jack                                                                                                                                                                                                                                                 |  |
|                |                            | Out                      | 1×3.5mm Audio Jack                                                                                                                                                                                                                                                 |  |
|                | Communication/Stream       | LAN                      | 1×RJ45                                                                                                                                                                                                                                                             |  |
|                | Power                      |                          | 1×USB-C                                                                                                                                                                                                                                                            |  |
| Performance    | Input Resolutions          | HDMI                     |                                                                                                                                                                                                                                                                    |  |
|                |                            | SMPTE                    | 720p@50/60 1080p@23/24/60                                                                                                                                                                                                                                          |  |
|                |                            | VESA                     | $\begin{array}{l} 1024 \times 768 @ 60 \left  1280 \times 720 @ 60 \right  1280 \times 800 @ 60 \right  1280 \times 1024 @ 60 \left  1360 \times 768 @ 60 \right. \\ 1600 \times 1200 @ 60 \left  1680 \times 1050 @ 60 \right  1920 \times 1080 @ 60 \end{array}$ |  |
|                | Output Resolutions         | HDMI                     |                                                                                                                                                                                                                                                                    |  |
|                |                            | SMPTE                    | 720p@50/60 1080p@24/25/50/60 2160p@60                                                                                                                                                                                                                              |  |
|                |                            | VESA                     | 1024×768@60   1280×720@50/60   1280×800@60   1280×1024@60  <br>1360×768@60   1920×1080@50/60   3840×2160@60                                                                                                                                                        |  |
|                | Supported Standard         | HDMI                     | 1.3(in)  2.0(out)                                                                                                                                                                                                                                                  |  |
|                |                            | USB                      | 3.0                                                                                                                                                                                                                                                                |  |
|                | Screen Dimension           | 5.5 "TFT                 |                                                                                                                                                                                                                                                                    |  |
| Screen Feature | Resolution                 | 1080×1920 pixels         |                                                                                                                                                                                                                                                                    |  |
|                | Dot Pitch                  | 0.063(H)×0.021(W)(mm)    |                                                                                                                                                                                                                                                                    |  |
|                | Aspect Ratio               | 16:9                     |                                                                                                                                                                                                                                                                    |  |
|                | Brightness                 | 450cd/m <sup>2</sup>     |                                                                                                                                                                                                                                                                    |  |
|                | Contrast                   | 1000:1                   |                                                                                                                                                                                                                                                                    |  |
|                | Backlight                  |                          |                                                                                                                                                                                                                                                                    |  |
|                | View Angle                 | 80°/80°(L/R)80°/80°(U/D) |                                                                                                                                                                                                                                                                    |  |
| Power          | Input Voltage<br>Max Power | 9V/2A<br>18W             |                                                                                                                                                                                                                                                                    |  |
|                |                            | 18₩<br>0°C ~ 55°C        |                                                                                                                                                                                                                                                                    |  |
| Environment    | Temperature                | 5%~85%                   |                                                                                                                                                                                                                                                                    |  |
|                | Humidity                   |                          |                                                                                                                                                                                                                                                                    |  |
| Physical       | Weight                     | Net                      | 350g(without battery);882g(with battery)                                                                                                                                                                                                                           |  |
|                |                            | Package                  | 770g                                                                                                                                                                                                                                                               |  |
|                | Dimension                  | Net                      | 161mm×106mm×36mm                                                                                                                                                                                                                                                   |  |
|                |                            | Package                  | 255mm×145mm×85mm                                                                                                                                                                                                                                                   |  |
| Order Codes    | Product Code               | 410-5513-01-0            | ) TAO 1 pro                                                                                                                                                                                                                                                        |  |
|                |                            | 490-5513-01-0            | TAO 1 pro lithium battery(optional)                                                                                                                                                                                                                                |  |