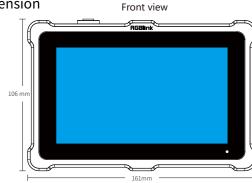

## Specification

|                | Input                      | HDMI 1.3                 | 2×HDMI-A                                                                                                                                                                                                                                                           |  |
|----------------|----------------------------|--------------------------|--------------------------------------------------------------------------------------------------------------------------------------------------------------------------------------------------------------------------------------------------------------------|--|
| Connectors     | input                      | USB 3.0                  | 2×USB TypeA                                                                                                                                                                                                                                                        |  |
|                | Output                     | HDMI 2.0                 | 1×HDMI-A                                                                                                                                                                                                                                                           |  |
|                | Record                     | USB 2.0                  | 1×USB TypeA                                                                                                                                                                                                                                                        |  |
|                | Audio                      | In                       | 1×3.5mm Audio Jack                                                                                                                                                                                                                                                 |  |
|                |                            | Out                      | 1×3.5mm Audio Jack                                                                                                                                                                                                                                                 |  |
|                | Communication/Stream       | LAN                      | 1×RJ45                                                                                                                                                                                                                                                             |  |
|                | Power                      |                          | 1×USB-C                                                                                                                                                                                                                                                            |  |
| Performance    | Input Resolutions          | HDMI                     |                                                                                                                                                                                                                                                                    |  |
|                |                            | SMPTE                    | 720p@50/60 1080p@23/24/60                                                                                                                                                                                                                                          |  |
|                |                            | VESA                     | $\begin{array}{l} 1024 \times 768 @ 60 \left  1280 \times 720 @ 60 \right  1280 \times 800 @ 60 \right  1280 \times 1024 @ 60 \left  1360 \times 768 @ 60 \right. \\ 1600 \times 1200 @ 60 \left  1680 \times 1050 @ 60 \right  1920 \times 1080 @ 60 \end{array}$ |  |
|                | Output Resolutions         | HDMI                     |                                                                                                                                                                                                                                                                    |  |
|                |                            | SMPTE                    | 720p@50/60 1080p@24/25/50/60 2160p@60                                                                                                                                                                                                                              |  |
|                |                            | VESA                     | 1024×768@60   1280×720@50/60   1280×800@60   1280×1024@60  <br>1360×768@60   1920×1080@50/60   3840×2160@60                                                                                                                                                        |  |
|                | Supported Standard         | HDMI                     | 1.3(in)  2.0(out)                                                                                                                                                                                                                                                  |  |
|                |                            | USB                      | 3.0                                                                                                                                                                                                                                                                |  |
|                | Screen Dimension           | 5.5 "TFT                 |                                                                                                                                                                                                                                                                    |  |
| Screen Feature | Resolution                 | 1080×1920 pixels         |                                                                                                                                                                                                                                                                    |  |
|                | Dot Pitch                  | 0.063(H)×0.021(W)(mm)    |                                                                                                                                                                                                                                                                    |  |
|                | Aspect Ratio               | 16:9                     |                                                                                                                                                                                                                                                                    |  |
|                | Brightness                 | 450cd/m <sup>2</sup>     |                                                                                                                                                                                                                                                                    |  |
|                | Contrast                   | 1000:1                   |                                                                                                                                                                                                                                                                    |  |
|                | Backlight                  |                          |                                                                                                                                                                                                                                                                    |  |
|                | View Angle                 | 80°/80°(L/R)80°/80°(U/D) |                                                                                                                                                                                                                                                                    |  |
| Power          | Input Voltage<br>Max Power | 9V/2A<br>18W             |                                                                                                                                                                                                                                                                    |  |
|                |                            | 18₩<br>0°C ~ 55°C        |                                                                                                                                                                                                                                                                    |  |
| Environment    | Temperature                | 5%~85%                   |                                                                                                                                                                                                                                                                    |  |
|                | Humidity                   |                          |                                                                                                                                                                                                                                                                    |  |
| Physical       | Weight                     | Net                      | 350g(without battery);882g(with battery)                                                                                                                                                                                                                           |  |
|                |                            | Package                  | 770g                                                                                                                                                                                                                                                               |  |
|                | Dimension                  | Net                      | 161mm×106mm×36mm                                                                                                                                                                                                                                                   |  |
|                |                            | Package                  | 255mm×145mm×85mm                                                                                                                                                                                                                                                   |  |
| Order Codes    | Product Code               | 410-5513-01-0            | ) TAO 1 pro                                                                                                                                                                                                                                                        |  |
|                |                            | 490-5513-01-0            | TAO 1 pro lithium battery(optional)                                                                                                                                                                                                                                |  |

## Dimension

Proudly designed and manufactured in **Xiamen** Hi Technology Zone, China WEB: www.rgblink.com EMAIL: sales@rgblink.com PHONE: +86 592 5771197

www.rgblink.com

TAO 1pro is a Broadcasting streaming decoder with a 5.5 inch FHD preview display, but also a 4 channels seamless video switcher for 2 USB 3.0 and 2 HDMI 1.3 inputs, and supports streaming directly by ethernet output which is ready to connect to external cloud based router and streaming from Anywhere to Everywhere.