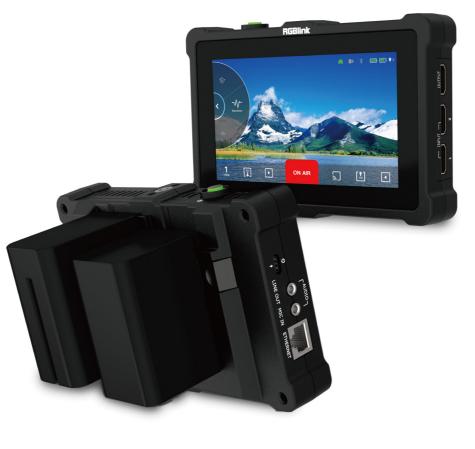

## Dimension

Proudly designed and manufactured in **Xiamen** Hi Technology Zone, China WEB: www.rgblink.com EMAIL: sales@rgblink.com PHONE: +86 592 5771197

www.rgblink.com

TAO 1pro is a Broadcasting streaming decoder with a 5.5 inch FHD preview display, but also a 4 channels seamless video switcher for 2 USB 3.0 and 2 HDMI 1.3 inputs, and supports streaming directly by ethernet output which is ready to connect to external cloud based router and streaming from Anywhere to Everywhere.

TAO 1pro is compatible with standard USB 2.0 and USB 3.0 cameras by UVC protocol, and brings itself as a much affordable and user friendly streaming tools for anybody, the talents who is willing to be Anchor Online.

TAO 1pro is also with touch panel for finger configuration, and with optional 2 chargable battery extending its capacity for outdoor application.

Talent Anchor Online AUDIO NDIHX HDCP 52 0 .22 () () () () () () 0