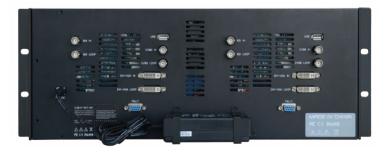

# Connectivity

RMS 8424 is standard with CVBS, DVI and VGA with SDI optional (RMS 8424S).

# Connectivity

RMS8424 is standard with CVBS, DVI and VGA with SDI optional (RMS 5533S).

# **Specifications**

|              |                      | RMS8424                                                                                                                                                                                                                                                                                                                                                                                                                                                                                                                                                                                                                                                                                                                                                                                                                                                                                                                                                 | RMS5353                                                                          |
|--------------|----------------------|---------------------------------------------------------------------------------------------------------------------------------------------------------------------------------------------------------------------------------------------------------------------------------------------------------------------------------------------------------------------------------------------------------------------------------------------------------------------------------------------------------------------------------------------------------------------------------------------------------------------------------------------------------------------------------------------------------------------------------------------------------------------------------------------------------------------------------------------------------------------------------------------------------------------------------------------------------|----------------------------------------------------------------------------------|
| LCD Displays | Quantity             | 2                                                                                                                                                                                                                                                                                                                                                                                                                                                                                                                                                                                                                                                                                                                                                                                                                                                                                                                                                       | 3                                                                                |
|              | Native Resolution    | 1024x600px                                                                                                                                                                                                                                                                                                                                                                                                                                                                                                                                                                                                                                                                                                                                                                                                                                                                                                                                              | 800x480px                                                                        |
|              | Native Display Ratio | 16:9                                                                                                                                                                                                                                                                                                                                                                                                                                                                                                                                                                                                                                                                                                                                                                                                                                                                                                                                                    | 4:3                                                                              |
|              | Contrast             | 700:1                                                                                                                                                                                                                                                                                                                                                                                                                                                                                                                                                                                                                                                                                                                                                                                                                                                                                                                                                   | 500:1                                                                            |
|              | Viewing Angle        | 140°×140°                                                                                                                                                                                                                                                                                                                                                                                                                                                                                                                                                                                                                                                                                                                                                                                                                                                                                                                                               |                                                                                  |
|              | Brightness (max)     | 500cd/m2                                                                                                                                                                                                                                                                                                                                                                                                                                                                                                                                                                                                                                                                                                                                                                                                                                                                                                                                                |                                                                                  |
|              | Display Refresh      | 15KHz – 120KHz                                                                                                                                                                                                                                                                                                                                                                                                                                                                                                                                                                                                                                                                                                                                                                                                                                                                                                                                          |                                                                                  |
| Performance  | Input Resolution     | SDI*: 480i@60 576i@50 720p@50/60 1080i@050/60 1080p@50/60   DVI: 480i@60 480p@60 576p@50 720p@50/60 1080i@050/60   1080p@50/60 640x480@60 800x600@60 1024x768@60 1280x1204@60 1440x1440@60 1440x1530@60 1523x1536@60   1600x1200@60 1920x1200@60 2048x1152@60 2560x816@60 2688x896@60 2700x1000@60 2800x990@60 2900x959@60   2986x931@60 3840x670@60 3840x733@60 2986x931@60 3840x670@60 1024x768@60 1280x1204@60   VGA: 640x480@60 800x600@60 1024x768@60 1280x1204@60   1600x1200@60 1920x1200@60 1280x1204@60   VGA: 640x480@60 800x600@60 1024x768@60 1280x1204@60   1600x1200@60 1920x1200@60 1280x1204@60 |                                                                                  |
|              | Standards Supported  | SDI*:SMPTE 422, SMPTE 259M-C, SMPTE 292MVGA:VGA-UXGAHDMI:1.3CVBS:PAL/NTSC                                                                                                                                                                                                                                                                                                                                                                                                                                                                                                                                                                                                                                                                                                                                                                                                                                                                               |                                                                                  |
| Connectors   | Input                | 2xDVI<br>2xBNC (CVBS)<br>2xBNC (SDI*)<br>2xUSB-A                                                                                                                                                                                                                                                                                                                                                                                                                                                                                                                                                                                                                                                                                                                                                                                                                                                                                                        | 3xDVI<br>3xBNC (CVBS)<br>3xBNC (SDI*)<br>3xUSB-A                                 |
|              | Loop                 | 2xDVI<br>2xBNC (CVBS)<br>2xBNC (SDI*)                                                                                                                                                                                                                                                                                                                                                                                                                                                                                                                                                                                                                                                                                                                                                                                                                                                                                                                   | 3xDVI<br>3xBNC (CVBS)<br>3xBNC (SDI*)                                            |
|              | Tally                | D-SUB15                                                                                                                                                                                                                                                                                                                                                                                                                                                                                                                                                                                                                                                                                                                                                                                                                                                                                                                                                 |                                                                                  |
|              | Power                | 5.4mm DC Socket                                                                                                                                                                                                                                                                                                                                                                                                                                                                                                                                                                                                                                                                                                                                                                                                                                                                                                                                         |                                                                                  |
| Power        | Voltage              | 12V DC (via fitted universal Plug Pack)                                                                                                                                                                                                                                                                                                                                                                                                                                                                                                                                                                                                                                                                                                                                                                                                                                                                                                                 |                                                                                  |
|              | Max Power            | 24W                                                                                                                                                                                                                                                                                                                                                                                                                                                                                                                                                                                                                                                                                                                                                                                                                                                                                                                                                     |                                                                                  |
| Operation    | Temperature          | 0°C-40°C                                                                                                                                                                                                                                                                                                                                                                                                                                                                                                                                                                                                                                                                                                                                                                                                                                                                                                                                                |                                                                                  |
|              | Humidity             | 10%-85% RH                                                                                                                                                                                                                                                                                                                                                                                                                                                                                                                                                                                                                                                                                                                                                                                                                                                                                                                                              |                                                                                  |
| Physical     | Weight               | 3.4kg (Nett)                                                                                                                                                                                                                                                                                                                                                                                                                                                                                                                                                                                                                                                                                                                                                                                                                                                                                                                                            | 2.8kg (Nett)                                                                     |
|              | Dimensions           | 3.8kg (Packed)<br>480mm x 172mm x 114mm(Device)<br>545mm x 240mm x 170mm(Packed)                                                                                                                                                                                                                                                                                                                                                                                                                                                                                                                                                                                                                                                                                                                                                                                                                                                                        | 3.7kg (Packed)<br>480mm x 129mm x 113mm(Device)<br>550mm x 205mm x 155mm(Packed) |