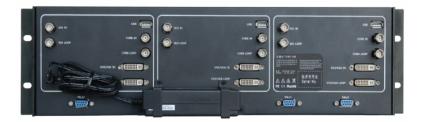

# Dual Preview Monitor RMS 8424

When multi-signal monitoring is needed RMS 8424 is a fully featured dual eight-inch solution.

In a convenient 4RU format, RMS 8424, each LCD monitor is 16:9 1024×600 pixels.

# Connectivity

RMS 8424 is standard with CVBS, DVI and VGA with SDI optional (RMS 8424S).

# Triple Preview Monitor **RMS 5533**

Featuring three 5 inch monitors, RMS 5533 is a fully featured compact monitoring solution.

Each of the three 16:9 LCD monitors is 800×480 pixels.

Input source selection is available from a dedicated button, as is ratio control. Additionally, there are two function buttons that can be user assigned.

# Connectivity

RMS8424 is standard with CVBS, DVI and VGA with SDI optional (RMS 5533S).