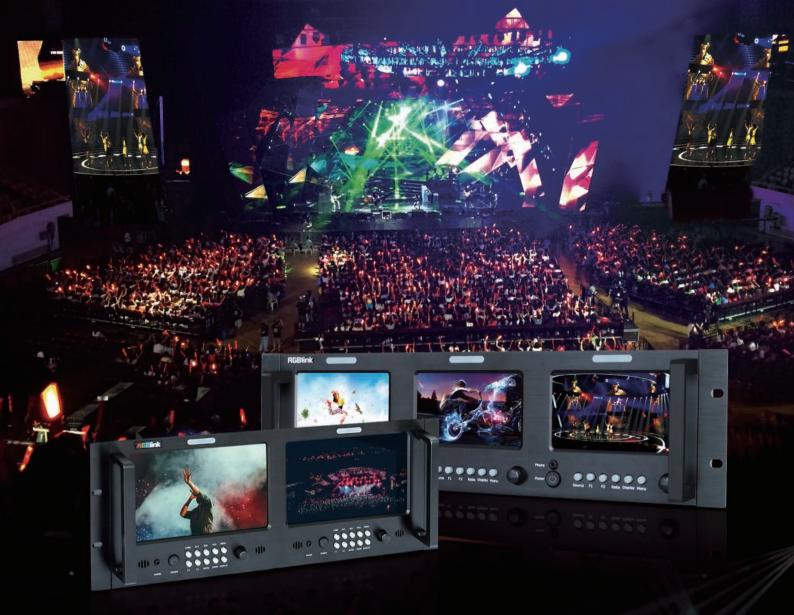

**RM5** Preview Monitoring

# Dual Preview Monitor RMS 8424

When multi-signal monitoring is needed RMS 8424 is a fully featured dual eight-inch solution.

In a convenient 4RU format, RMS 8424, each LCD monitor is 16:9 1024×600 pixels.

# Triple Preview Monitor **RMS 5533**

Featuring three 5 inch monitors, RMS 5533 is a fully featured compact monitoring solution.

Each of the three 16:9 LCD monitors is 800×480 pixels.

Input source selection is available from a dedicated button, as is ratio control. Additionally, there are two function buttons that can be user assigned.