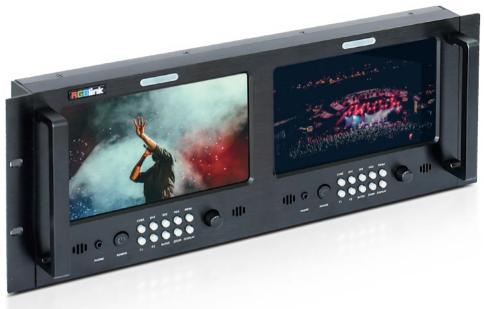

# Dual Preview Monitor RMS 8424

When multi-signal monitoring is needed RMS 8424 is a fully featured dual eight-inch solution.

In a convenient 4RU format, RMS 8424, each LCD monitor is 16:9 1024×600 pixels.

On board menu allows quick selection of desired input source, and a host of convenient features including markers and settings for underscan/overscan and more. Additionally, a zoom feature is included for closer inspection of central image area.

Viewing angle can be adjusted by tilting the rack mount monitor assembly.

The externally mounted power supply can easily be demounted when for example, RMS 8424 is mounted in confined control desk spaces.