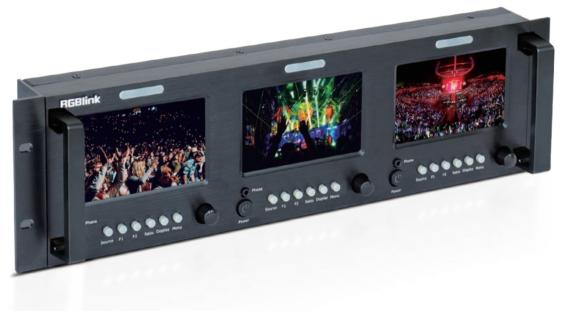

# Triple Preview Monitor **RMS 5533**

Featuring three 5 inch monitors, RMS 5533 is a fully featured compact monitoring solution.

Each of the three 16:9 LCD monitors is 800×480 pixels.

Input source selection is available from a dedicated button, as is ratio control. Additionally, there are two function buttons that can be user assigned.

The menu contains a features including markers and settings for underscan/overscan and more. Additionally, a zoom feature is included for closer inspection of central image area.

Viewing angle can be adjusted by tilting the rack mount monitor assembly.